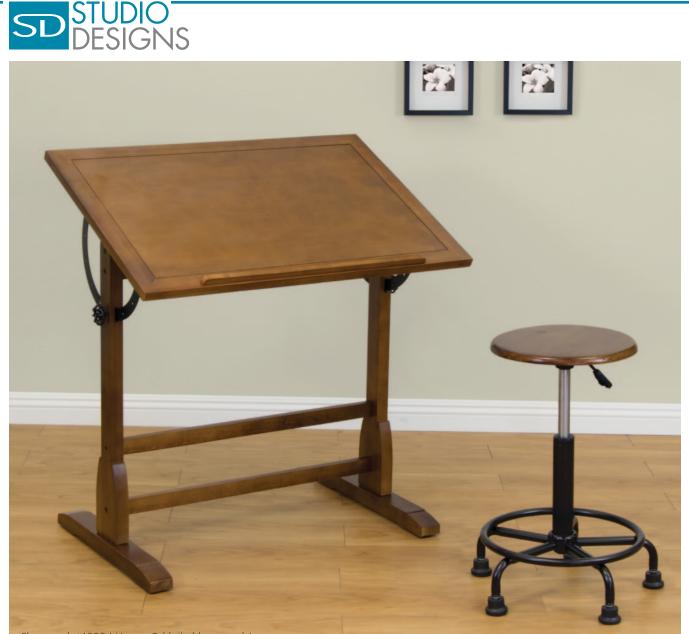

## Shown with #13304 Vintage Table (sold separately)

## **Retro Stool**

#13306 Black/Gunnison Gray #13307 Black/Rustic Oak

UPC: 0-17342-13306-8 UPC: 0-17342-13307-5

- Overall Dimensions: 19" W x 19" D x 26" H
- Pneumatic Seat Height Adjustment: 19.25" 26" High
- Antique Design and Finish
- Powder Coated Steel Base and Footring for Durability
- Extra Wide 19" Diameter Base for Stability
- Five Point Base with Large Nylon Feet
- Weight Capacity: 175 lbs.

Carton Dimensions: 19.25" L x 19.25" W x 4.75" H Weight: 12 lbs Cube: 1.02 Container Qty: 1,290 #1330 #13307

Rev. 4-18-17

Copyright protected material. No part may be reproduced, transmitted, or used to create new or derivative materials without the written authorization of Studio Designs<sup>™</sup>, Inc. Violations are subject to penalties as prescribed by law.