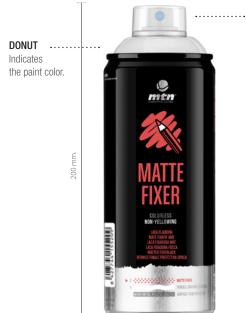

## **APPEARANCE**

LID

Protects the valve and the nozzle.

LABEL CAP SISTEM

65 mm

Matt Fixer Lacquer