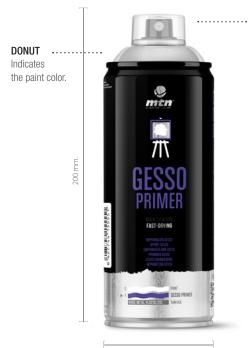

### Product information | TECHNICAL DATA SHEET

**GESSO PRIMER.** Prepares and primes surfaces to be painted. 400 ml, 13 Oz, 370 g.

### **APPEARANCE**

LID

Protects the valve and the nozzle.

LABEL **CAP SISTEM** 

65 mm

Medio - Medium

Gesso Primer